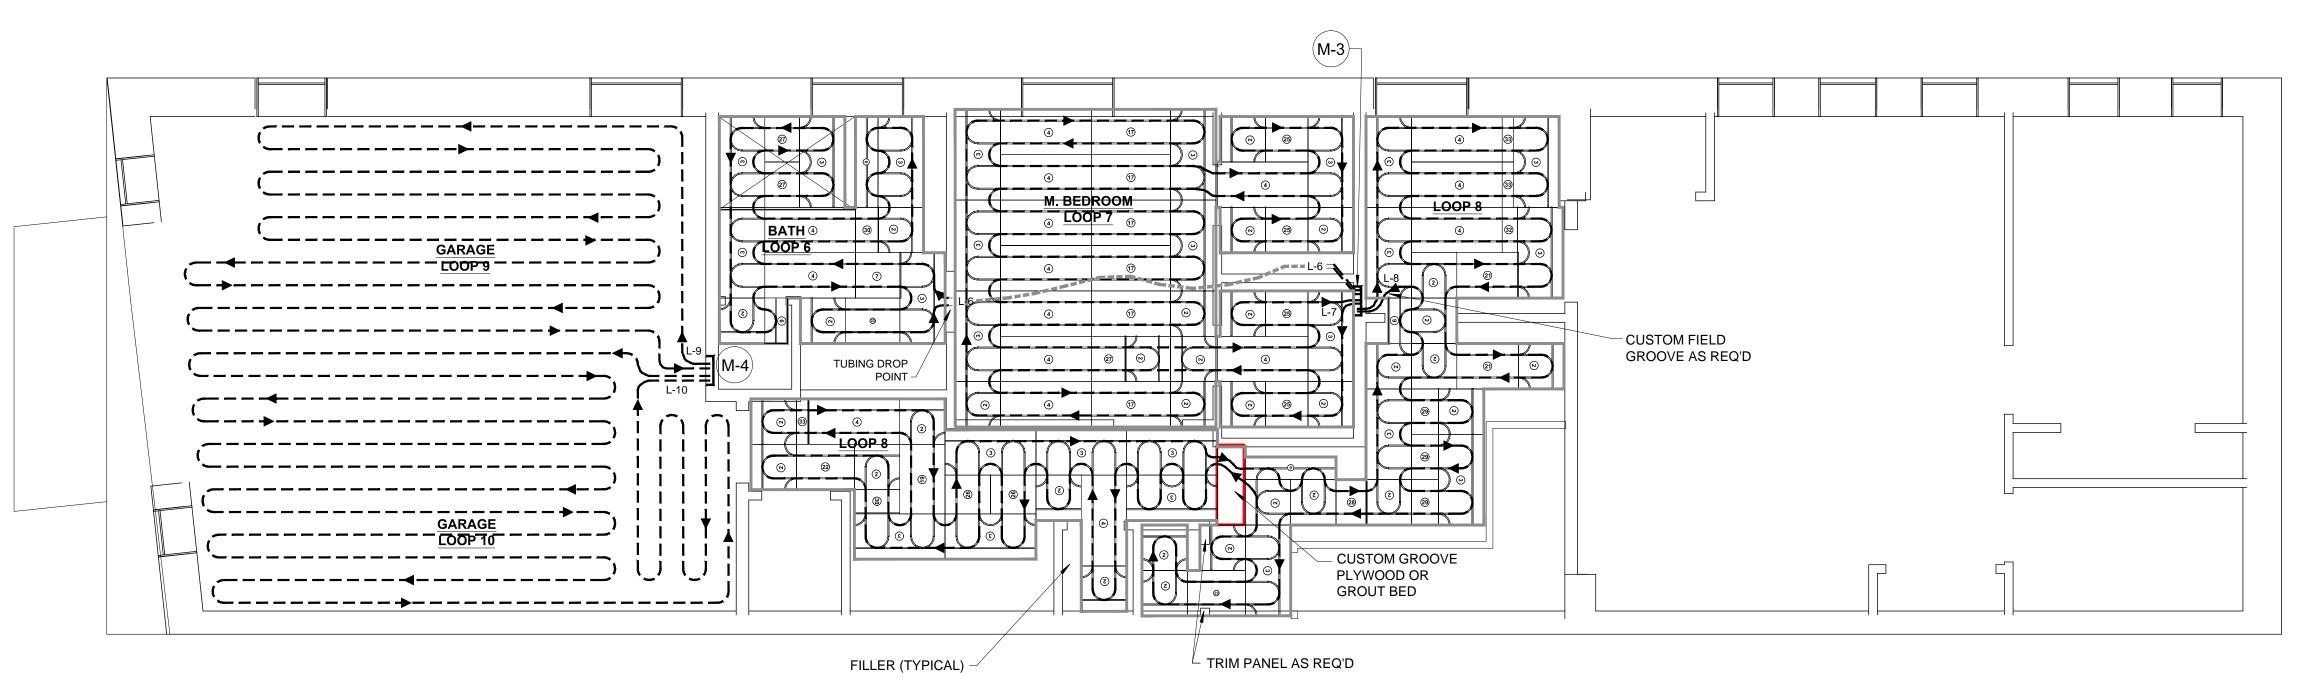

PANEL AREA

LOOP SCHEDULE

LOOP#

MANIFOLD

THE DESIGN AND INSTILLATION MANUAL SUPERCEDES ANY LAYOUT NOTATIONS.

FIRST FLOOR PANEL LAYOUT SCALE: 1/4" = 1'-0"

TRIM PANEL

TUBING DROP POINT -

SCALE: 1/4" = 1'-0"

LOOP 1

FILLER -

SECOND FLOOR PANEL LAYOUT

AS REQ'D

INDICATES MANIFOLD # PEX TUBING TUBE FLOW DIRECTION \_ INSULATED TUBING LOOP#-FROM ECOWARM FLOOR PANEL EXIT (IN LTUBING FROM LOOP WALLS, ETC.) TO THE MANIFOLD :

**LEGEND** 

MANIFOLD LOCATION.