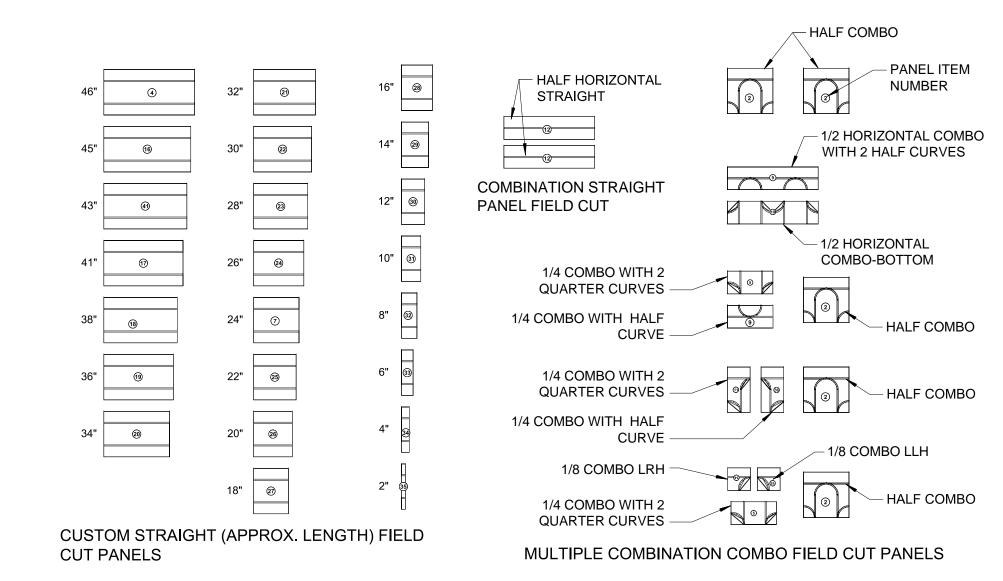

## PANEL TYPES TO BE FIELD CUT FROM STRAIGHT AND COMBO PANELS

PANEL SIZES SHOWN ARE APPROXIMATE, FIELD MEASURE EACH OPENING AND CUSTOM CUT EACH PANEL TO FIT.

TRIM PANEL IN FIELD

AS REQ'D -

**GREATROOM LOOP 5** 

## **ECOWARM FLOOR PANEL NOTES:**

- 1-STRAIGHT PANEL LENGTHS SHOWN ARE APPROXIMATE. FIELD MEASURE AND CUSTOM CUT EACH PANEL TO FIT DESIGNATED LOCATION. SEE INSTILLATION AND DESIGN MANUAL FOR DETAILED PROCEDURES.
- 2-WHEN CALCULATING FIELD CUT COMBO PANELS DEDUCT FOR SAW CUT WIDTH.
- 3-EXCESSIVE WASTE MAY DICTATE NEED TO UTILIZE MULTIPLE SALVAGED PANEL PIECES (2" MIN.) TO FILL PANEL LOCATIONS.
- 4-THE LAYOUTS PROVIDED ARE BEST ESTIMATE ONLY. ALWAYS REFER TO THE DESIGN AND INSTILLATION MANUAL FOR ALL DESIGN AND INSTILLATION RELATED INFORMATION.