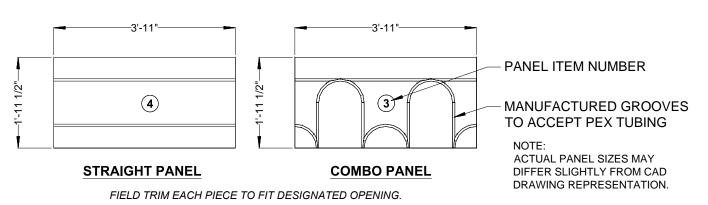

PANEL AREA

LOOP SCHEDULE

LOOP#

MANIFOLD

## TOTAL ECOWARM PANELS TO BE DELIVERED:

STRAIGHTS: 109 EA. COMBOS: 93 EA.



## STANDARD ECOWARM SHIPPED PANEL TYPES



## PANEL TYPES TO BE FIELD CUT FROM STRAIGHT AND COMBO PANELS

PANEL SIZES SHOWN ARE APPROXIMATE, FIELD MEASURE EACH OPENING AND CUSTOM CUT EACH PANEL TO FIT.



TRIM PANEL IN FIELD

AS REQ'D -

**GREATROOM LOOP 5** 

 $^-$  TRIM PANEL AS REQ'D  $-^{\!\!\!\!/}$ 

TRIM PANEL IN FIELD

AS REQ'D -

BEDROOM LOOP 3

LOOP 2

CUSTOM GROOVE

PLYWOOD OR **GROUT BED** 

## **ECOWARM FLOOR PANEL NOTES:**

- 1-STRAIGHT PANEL LENGTHS SHOWN ARE APPROXIMATE. FIELD MEASURE AND CUSTOM CUT EACH PANEL TO FIT DESIGNATED LOCATION. SEE INSTILLATION AND DESIGN MANUAL FOR DETAILED PROCEDURES.
- 2-WHEN CALCULATING FIELD CUT COMBO PANELS DEDUCT FOR SAW CUT WIDTH.
- 3-EXCESSIVE WASTE MAY DICTATE NEED TO UTILIZE MULTIPLE SALVAGED PANEL PIECES (2" MIN.) TO FILL PANEL LOCATI