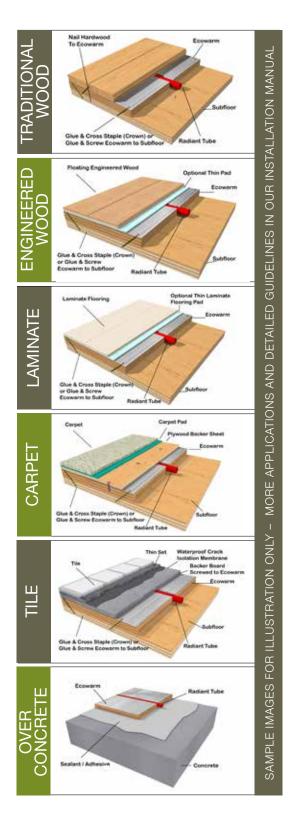

#### VERSATILE MODULAR BOARD SYSTEM

**Ecowarm Radiant Board**<sup>™</sup> is manufactured from FSC® certified plywood from sustainably managed forests. Its heavy recycled aluminum layer is bonded with a water-based VOC adhesive. Cut from standard 4′ x 8′ plywood sheets, both straight and supercombo finished board measurement is 47″ x 23.5″. Tubing (1/2″ PEX) is spaced 11.750″ on center. One-quarter radius turns measure 5.935″ from the edge.