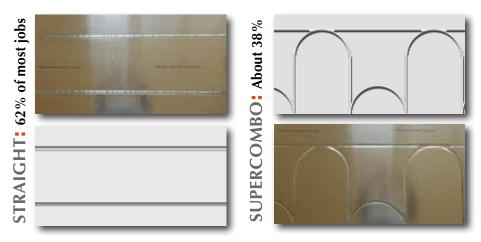

#### A high-performance modular radiant board system



### Thoughtfully designed for today's construction -featuring maximum comfort and value



Our thermodynamically appropriate aluminum layer + easy-to-arrange boards + easy tubing installation = optimum performance, flexibility, affordability and ease. A win-win for both installers and owners.

The only available FSC-certified radiant board product, using aluminum with recycled content on USA 6-7-ply plywood. Glue no-VOC when cured.

EASY TO INSTALL Visit our website for a free quote, easy online ordering and our Installation Manual. We ship factory direct to job sites.





#### VERSATILE MODULAR BOARD SYSTEM



**Ecowarm Radiant Board**<sup>™</sup> is manufactured from FSC® certified plywood from sustainably managed forests. Its heavy recycled aluminum layer is bonded with a water-based VOC adhesive. Cut from standard 4′ x 8′ plywood sheets, both straight and supercombo finished board measurement is 47″ x 23.5″. Tubing (1/2″ PEX) is spaced 11.750″ on center. One-quarter radius turns measure 5.935″ from the edge.

## PRODUCT INFORMATION

**BOARD WEIGHT:** Approximately 2.3 lbs per square foot, 18 lbs per board **PALLET SIZE:** 4'x4'x32" tall (2 boards per row, 37 rows high, 74 board total) **PALLET WEIGHT:** Approximately 1370 lbs. (smaller pallets by special order) **PALLET APPEARANCE:** Shrink wrapped, corner protected, part #s color coded **TRUCKLOAD QUANTITY:** Approximately 20,007 square fe