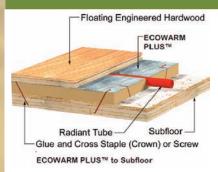

### TRADITIONAL WOOD Nail Hardwood Through EcoWarm Plus to Subflo Solid Hardwood Floor - Ecowarm PLUS™

### CARPET - Plywood Backer Sheet ECOWARM PLUST

-Glue and Cross Staple (Crown) or Screw ECOWARM PLUS™ to Subfloor

# Glue and Cross Staple (Crown) or Screy

ECOWARM PLUS™ to Subfloor

VINYL

Non-structural Ecowarm Plus is designed specifically for subfloor applications. It may be installed over concrete, though plywood is the recommended substrata for hardwood floors. Ecowarm Plus is constructed with a premium water-resistant plywood board covered with thick aluminum that spreads the heat evenly and quickly. Due to its thick aluminum, Ecowarm Plus heats rapidly, responds at low water temperatures and is easy to control with setback thermostats for maximum energy efficiency. It contains just enough thermal mass to be effective, but not so much that it's difficult to control.