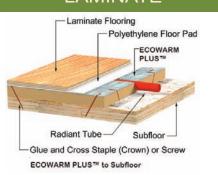

or new construction and remodeling alike, thanks to its low profile, light weight and rapid response.

This non-structural board system attaches directly to the subfloor and is compatible with standard construction practices. Wood flooring may be nailed to Ecowarm Plus. EcoWarm board may also be installed over concrete slabs.

- Suitable for use with wood floors
- · Responds at low water temperatures
- Even heat distribution, easily controlled
- Environmentally responsible
- Water resistant
- Easily ordered, easily installed
- Layout services available

### TRADITIONAL WOOD Nail Hardwood Through EcoWarm Plus to Subflo Solid Hardwood Floor - Ecowarm PLUS™



### CARPET - Plywood Backer Sheet ECOWARM PLUST

-Glue and Cross Staple (Crown) or Screw ECOWARM PLUS™ to Subfloor

### **LAMINATE**



### TILE



### **ENGINEERED WOOD**



# Glue and Cross Staple (Crown) or Screy

ECOWARM PLUS™ to Subfloor

VINYL

Non-structural Ecowarm Plus is designed specifically for subfloor applications. It may be installed over concrete, though plywood is the recommended substrata for hardwood floors. Ecowarm Plus is constructed with a premium water-resistant plywood board covered with thick aluminum that spreads the heat evenly and quickly. Due to its thick aluminum, Ecowarm Plus heats rapidly, responds at low water temperatures and is easy to control with setback thermostats for maximum energy efficiency. It contains just enough thermal mass to be effective, but not so much that it's difficult to control.

### **OVER CONCRETE**



### **EASY INSTALLATION** in THREE EASY STEPS

**Ecowarm Plus**