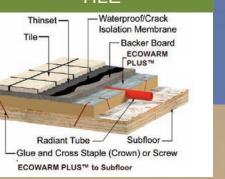

ruction and remodeling alike, thanks to its low profile, light weight and rapid response.

This non-structural board system attaches directly to the subfloor and is compatible with standard construction practices. Wood flooring may be nailed to Ecowarm Plus. EcoWarm board may also be installed over concrete slabs.

- Suitable for use with wood floors
- · Responds at low water temperatures
- Even heat distribution, easily controlled
- Environmentally responsible
- Water resistant
- Easily ordered, easily installed
- Layout services available

### TRADITIONAL WOOD Nail Hardwood Through EcoWarm Plus to Subflo Solid Hardwood Floor - Ecowarm PLUS™



### CARPET - Plywood Backer Sheet ECOWARM PLUST

-Glue and Cross Staple (Crown) or Screw ECOWARM PLUS™ to Subfloor

### **LAMINATE**



### TILE



### **ENGINEERED WOOD**



# Glue and Cross Staple (Crown) or Screy

ECOWARM PLUS™ to Subfloor

VINYL

Non-structural Ecowarm Plus is designed specifically for subfloor applications. It may be installed over concrete, though plywood is the recommended substrata for hardwood floors. Ecowarm Plus is constructed with a premium water-resistant plywood board covered with thick aluminum that spreads the heat evenly and quickly. Due to its thick aluminum, Ecowarm Plus heats rapidly, responds at low water temperatures and is easy to control with setback thermostats for maximum energy efficiency. It contains just enough thermal mass to be effective, but not so much that it's difficult to control.

### **OVER CONCRETE**



### **EASY INSTALLATION** in THREE EASY STEPS

**Ecowarm Plus** can be effi