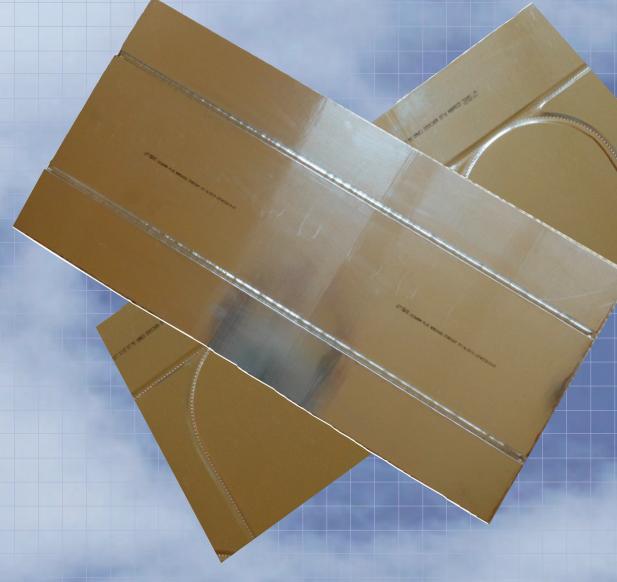

### **ECOWARM BOARD SYSTEM:** Our innovative 2-shape system lays out easily

**STRAIGHT:** These are used about 62% of the time.

47"

Used when you need a bypass and/or a return, **SUPERCOMBO:** generally about 38% of the time.

Uses 1/2" PEX

PREMIUM FSC® CERTIFIED PLYWOOD SUBSTRATA

RECYCLED ALUMINUM
COVERING with
LOW VOC ADHESIVE

#### **NOTES ON BOARD DIMENSIONS**

- These Boards are cut from 4'x 8' sheets of plywood and are therefore a nominal 2'x4' dimension, since some material is lost in the cutting.
- Actual board measurement is 47" x 23.5"
- Tubing is spaced 11.750" on center.
- One quarter radius turns measure 5.935" from the edge.