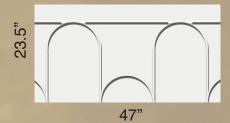

### **ECOWARM BOARD SYSTEM:** Our innovative 2-shape system lays out easily

**STRAIGHT:** These are used about 62% of the time.

47"

Used when you need a bypass and/or a return, **SUPERCOMBO:** generally about 38% of the time.

#### **NOTES ON BOARD DIMENSIONS**

- These Boards are cut from 4'x 8' sheets of plywood and are therefore a nominal 2'x4' dimension, since some material is lost in the cutting.
- Actual board measurement is 47" x 23.5"
- Tubing is spaced 11.750" on center.
- One quarter radius turns measure 5.935" from the edge.