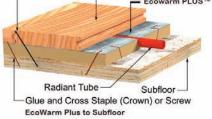

### TRADITIONAL WOOD Nail Hardwood Through EcoWarm Plus to Subflo Solid Hardwood Floor - Ecowarm PLUS™