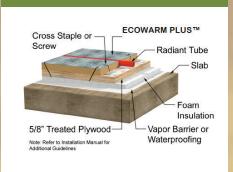

### **OVER CONCRETE**

# Glue and Cross Staple (Crown) or Screy

ECOWARM PLUS™ to Subfloor

VINYL

Non-structural Ecowarm Plus is designed specifically for subfloor applications. It may be installed over concrete, though plywood is the recommended substrata for hardwood floors. Ecowarm Plus is constructed with a premium water-resistant plywood board covered with thick aluminum that spreads the heat evenly and quickly. Due to its thick aluminum, Ecowarm Plus heats rapidly, responds at low water temperatures and is easy to control with setback thermostats for maximum energy efficiency. It contains just enough thermal mass to be effective, but not so much that it's difficult to control.